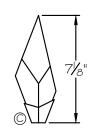

www.fineartlamps.com

Tel:(305) 821-3850 Fax:(305) 821-1564

STYLE NUMBER:

908510 (LEFT)

DATE:

4/4/2019

| GENERAL               |            |                     |            |
|-----------------------|------------|---------------------|------------|
| GLASS TYPE            | STEM COLOR | GLASS TYPE          | STEM COLOR |
| (A) CRYSTAL #00300940 | BLACK      | D CRYSTAL #00300943 | BLUE       |
| B CRYSTAL #00300941   | ORANGE     | E CRYSTAL #00300944 | GREEN      |
| © CRYSTAL #00300942   | YELLOW     |                     |            |

(DIMENSIONS ARE FOR REFERENCE ONLY)

FINE ART LAMPS° This drawing and specifications are the exclusive property of FINE ART LAMPS<sup>®</sup> issued in strict confidence and shall not, without the prior written permission of FINE ART LAMPS<sup>®</sup> be produced, copied or used for any purpose whatsoever except the manufacture articles for FINE ART LAMPS<sup>®</sup>