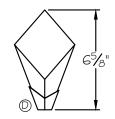

www.fineartlamps.com

Tel:(305) 821-3850 Fax:(305) 821-1564

STYLE NUMBER:

908510 (LEFT)

DATE:

4/4/2019

| GENERAL               |            |                     |            |
|-----------------------|------------|---------------------|------------|
| GLASS TYPE            | STEM COLOR | GLASS TYPE          | STEM COLOR |
| (A) CRYSTAL #00300940 | BLACK      | D CRYSTAL #00300943 | BLUE       |
| B CRYSTAL #00300941   | ORANGE     | E CRYSTAL #00300944 | GREEN      |
| © CRYSTAL #00300942   | YELLOW     |                     |            |

(DIMENSIONS ARE FOR REFERENCE ONLY)

FINE ART LAMPS° This drawing and specifications are the exclusive property of FINE ART LAMPS<sup>®</sup> issued in strict confidence and shall not, without the prior written permission of FINE ART LAMPS<sup>®</sup> be produced, copied or used for any purpose whatsoever except the manufacture articles for FINE ART LAMPS<sup>®</sup>