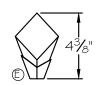

www.fineartlamps.com

Tel:(305) 821-3850 Fax:(305) 821-1564

STYLE NUMBER:

908510 (LEFT)

DATE:

4/4/2019

| GENERAL               |            |                     |            |
|-----------------------|------------|---------------------|------------|
| GLASS TYPE            | STEM COLOR | GLASS TYPE          | STEM COLOR |
| (A) CRYSTAL #00300940 | BLACK      | D CRYSTAL #00300943 | BLUE       |
| B CRYSTAL #00300941   | ORANGE     | E CRYSTAL #00300944 | GREEN      |
| © CRYSTAL #00300942   | YELLOW     |                     |            |

(DIMENSIONS ARE FOR REFERENCE ONLY)

FINE ART LAMPS° This drawing and specifications are the exclusive property of FINE ART LAMPS<sup>®</sup> issued in strict confidence and shall not, without the prior written permission of FINE ART LAMPS<sup>®</sup> be produced, copied or used for any purpose whatsoever except the manufacture articles for FINE ART LAMPS<sup>®</sup>