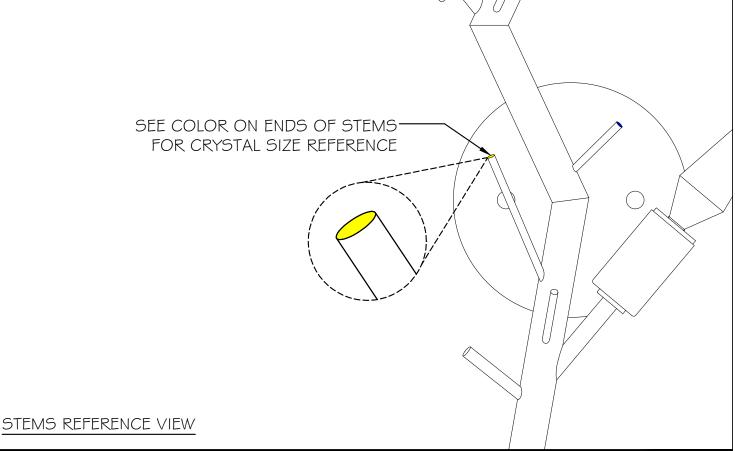

www.fineartlamps.com

Tel:(305) 821-3850 Fax:(305) 821-1564

STYLE NUMBER:

908510 (LEFT)

DATE:

4/4/2019

| GENERAL               |            |                     |            |
|-----------------------|------------|---------------------|------------|
| GLASS TYPE            | STEM COLOR | GLASS TYPE          | STEM COLOR |
| (A) CRYSTAL #00300940 | BLACK      | D CRYSTAL #00300943 | BLUE       |
| B CRYSTAL #00300941   | ORANGE     | E CRYSTAL #00300944 | GREEN      |
| © CRYSTAL #00300942   | YELLOW     |                     |            |

www.fineartlamps.com TEL:(305) 821-3850 STYLE NUMBER:

**GENERAL** 

PART NUMBER:

FORET CRYSTAL REFERENCE