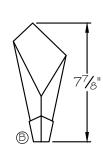

www.fineartlamps.com

Tel:(305) 821-3850 Fax:(305) 821-1564

STYLE NUMBER:

908510 (LEFT)

DATE:

4/4/2019

| GENERAL               |            |                     |            |
|-----------------------|------------|---------------------|------------|
| GLASS TYPE            | STEM COLOR | GLASS TYPE          | STEM COLOR |
| (A) CRYSTAL #00300940 | BLACK      | D CRYSTAL #00300943 | BLUE       |
| B CRYSTAL #00300941   | ORANGE     | E CRYSTAL #00300944 | GREEN      |
| © CRYSTAL #00300942   | YELLOW     |                     |            |

www.fineartlamps.com TEL:(305) 821-3850 STYLE NUMBER:

**GENERAL** 

PART NUMBER:

FORET CRYSTAL REFERENCE