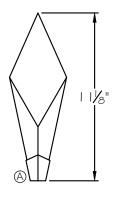

www.fineartlamps.com

Tel:(305) 821-3850 Fax:(305) 821-1564

STYLE NUMBER:

908510 (LEFT)

DATE:

4/4/2019

| GENERAL               |            |                     |            |
|-----------------------|------------|---------------------|------------|
| GLASS TYPE            | STEM COLOR | GLASS TYPE          | STEM COLOR |
| (A) CRYSTAL #00300940 | BLACK      | D CRYSTAL #00300943 | BLUE       |
| B CRYSTAL #00300941   | ORANGE     | E CRYSTAL #00300944 | GREEN      |
| © CRYSTAL #00300942   | YELLOW     |                     |            |

www.fineartlamps.com TEL:(305) 821-3850 STYLE NUMBER:

**GENERAL** 

PART NUMBER:

FORET CRYSTAL REFERENCE