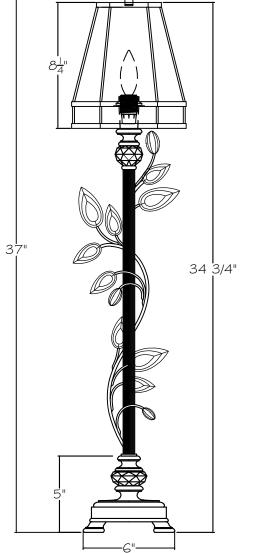

## **CUSTOMER REFERENCE DRAWING** REFRESH PROGRAM SHADES -SF41 -SF42 -SF33 -SF34 DO NOT INCLUDE A FINIAL 37 34 3/4"