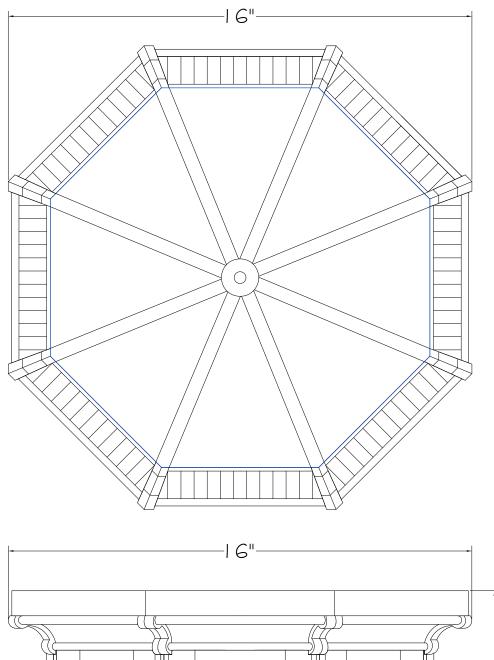

STYLE NUMBER: 414882ST PART NUMBER: N/A DRAFTER: AB REV. 1 DATE: 2/12/07 STYLE ENG: N/A SHEET: 1 / 1