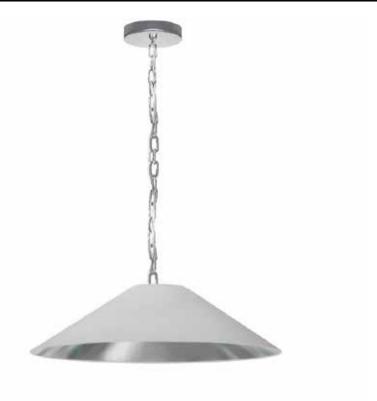

## PSY-M-PC-691 - 1LT Incandescent Pendant, PC w/ WH/SLV Shade

8 Height No. of Bulbs Width/Length 26 **LED Compatible LED Compatible** Depth 26 **Total Wattage** 100 Weight 4 **Body Material** Fabric Second Material Metal Finish/Color White & Silver Second Finish/Color Polished Chrome Type of Finish Satin Second Type of Finish Electroplated **Bulb 1 Amount** 1 **Rated For** Damp **Bulb 1 Base Type** E26 Voltage 120V Bulb 1 Max Watt. 100 **Bulb 1 Included** No Approval cUL or equivalent **Bulb 1 Lumens** Warranty 1 Year **Bulb 1 CRI Instal Position** Ceiling