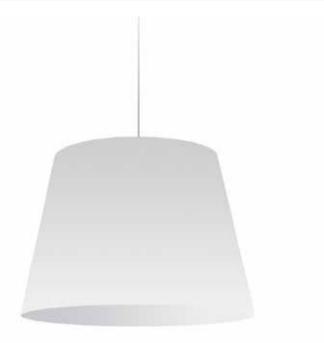

## OD-M-790 - 1LT Oversized Drum Pendant Medium Wht Shade

## 1 Light Oversized Drum Pendant Medium Wht Shade

| Height<br>Width/Length<br>Depth<br>Weight             | 20<br>20<br>20<br>6 | No. of Bulbs<br>LED Compatible<br>Total Wattage | 1<br>LED Compatible<br>100 |
|-------------------------------------------------------|---------------------|-------------------------------------------------|----------------------------|
| Body Material                                         | Fabric              | Second Material                                 | Metal                      |
| Finish/Color                                          | White               | Second Finish/Color                             | Polished Chrome            |
| Type of Finish                                        | Fabric              | Second Type of Finish                           | Electroplated              |
| Bulb 1 Amount<br>Bulb 1 Base Type<br>Bulb 1 Max Watt. | 1<br>E26<br>100     | Rated For<br>Voltage                            | Dry Location<br>120V       |
| Bulb 1 Included                                       | No                  | Approval                                        | cUL or equivalent          |
| Bulb 1 Lumens                                         |                     | Warranty                                        | 1 Year                     |
| Bulb 1 CRI                                            |                     | Instal Position                                 | Ceiling                    |