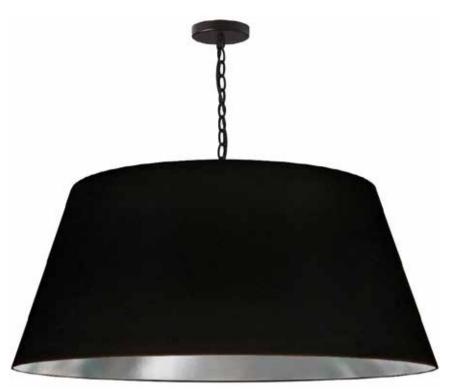

## BRY-XL-BK-697 - 1LT Brynn X-Large Pendant, BLK/SV Shade, Black

1 Light Brynn Extra Large Pendant, Black/Silver Shade, Black

| Height<br>Width/Length<br>Depth<br>Weight                                                | 16<br>32<br>32<br>8      | No. of Bulbs<br>LED Compatible<br>Total Wattage                 | 1<br>LED Compatible<br>100                            |
|------------------------------------------------------------------------------------------|--------------------------|-----------------------------------------------------------------|-------------------------------------------------------|
| Body Material<br>Finish/Color<br>Type of Finish                                          | Metal<br>Black<br>Fabric | Second Material<br>Second Finish/Color<br>Second Type of Finish | Metal<br>Black<br>Painted                             |
| Bulb 1 Amount Bulb 1 Base Type Bulb 1 Max Watt. Bulb 1 Included Bulb 1 Lumens Bulb 1 CRI | 1<br>E26<br>100<br>No    | Rated For<br>Voltage<br>Approval<br>Warranty<br>Instal Position | Dry<br>120V<br>cUL or equivalent<br>1 Year<br>Ceiling |